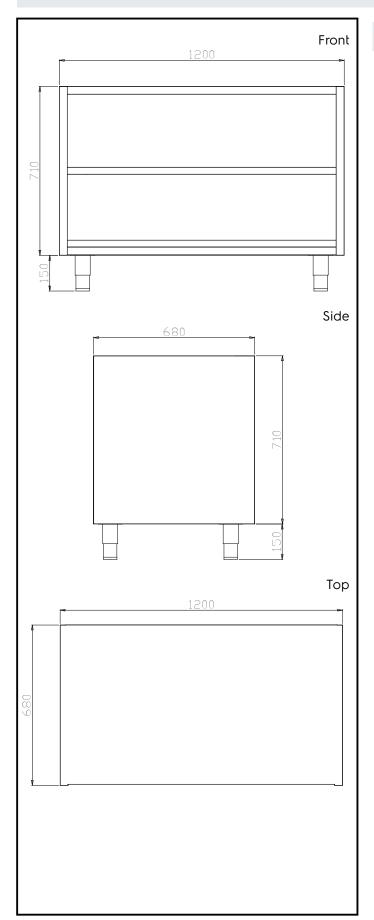

## **Key Information:**

Cabinet width:
121813 (TERG12)

Cabinet depth:
Cabinet height:
External dimensions, Width:
External dimensions, Depth:
External dimensions, Height:
Net weight:

1130 mm
640 mm
1200 mm
860 mm
13 kg